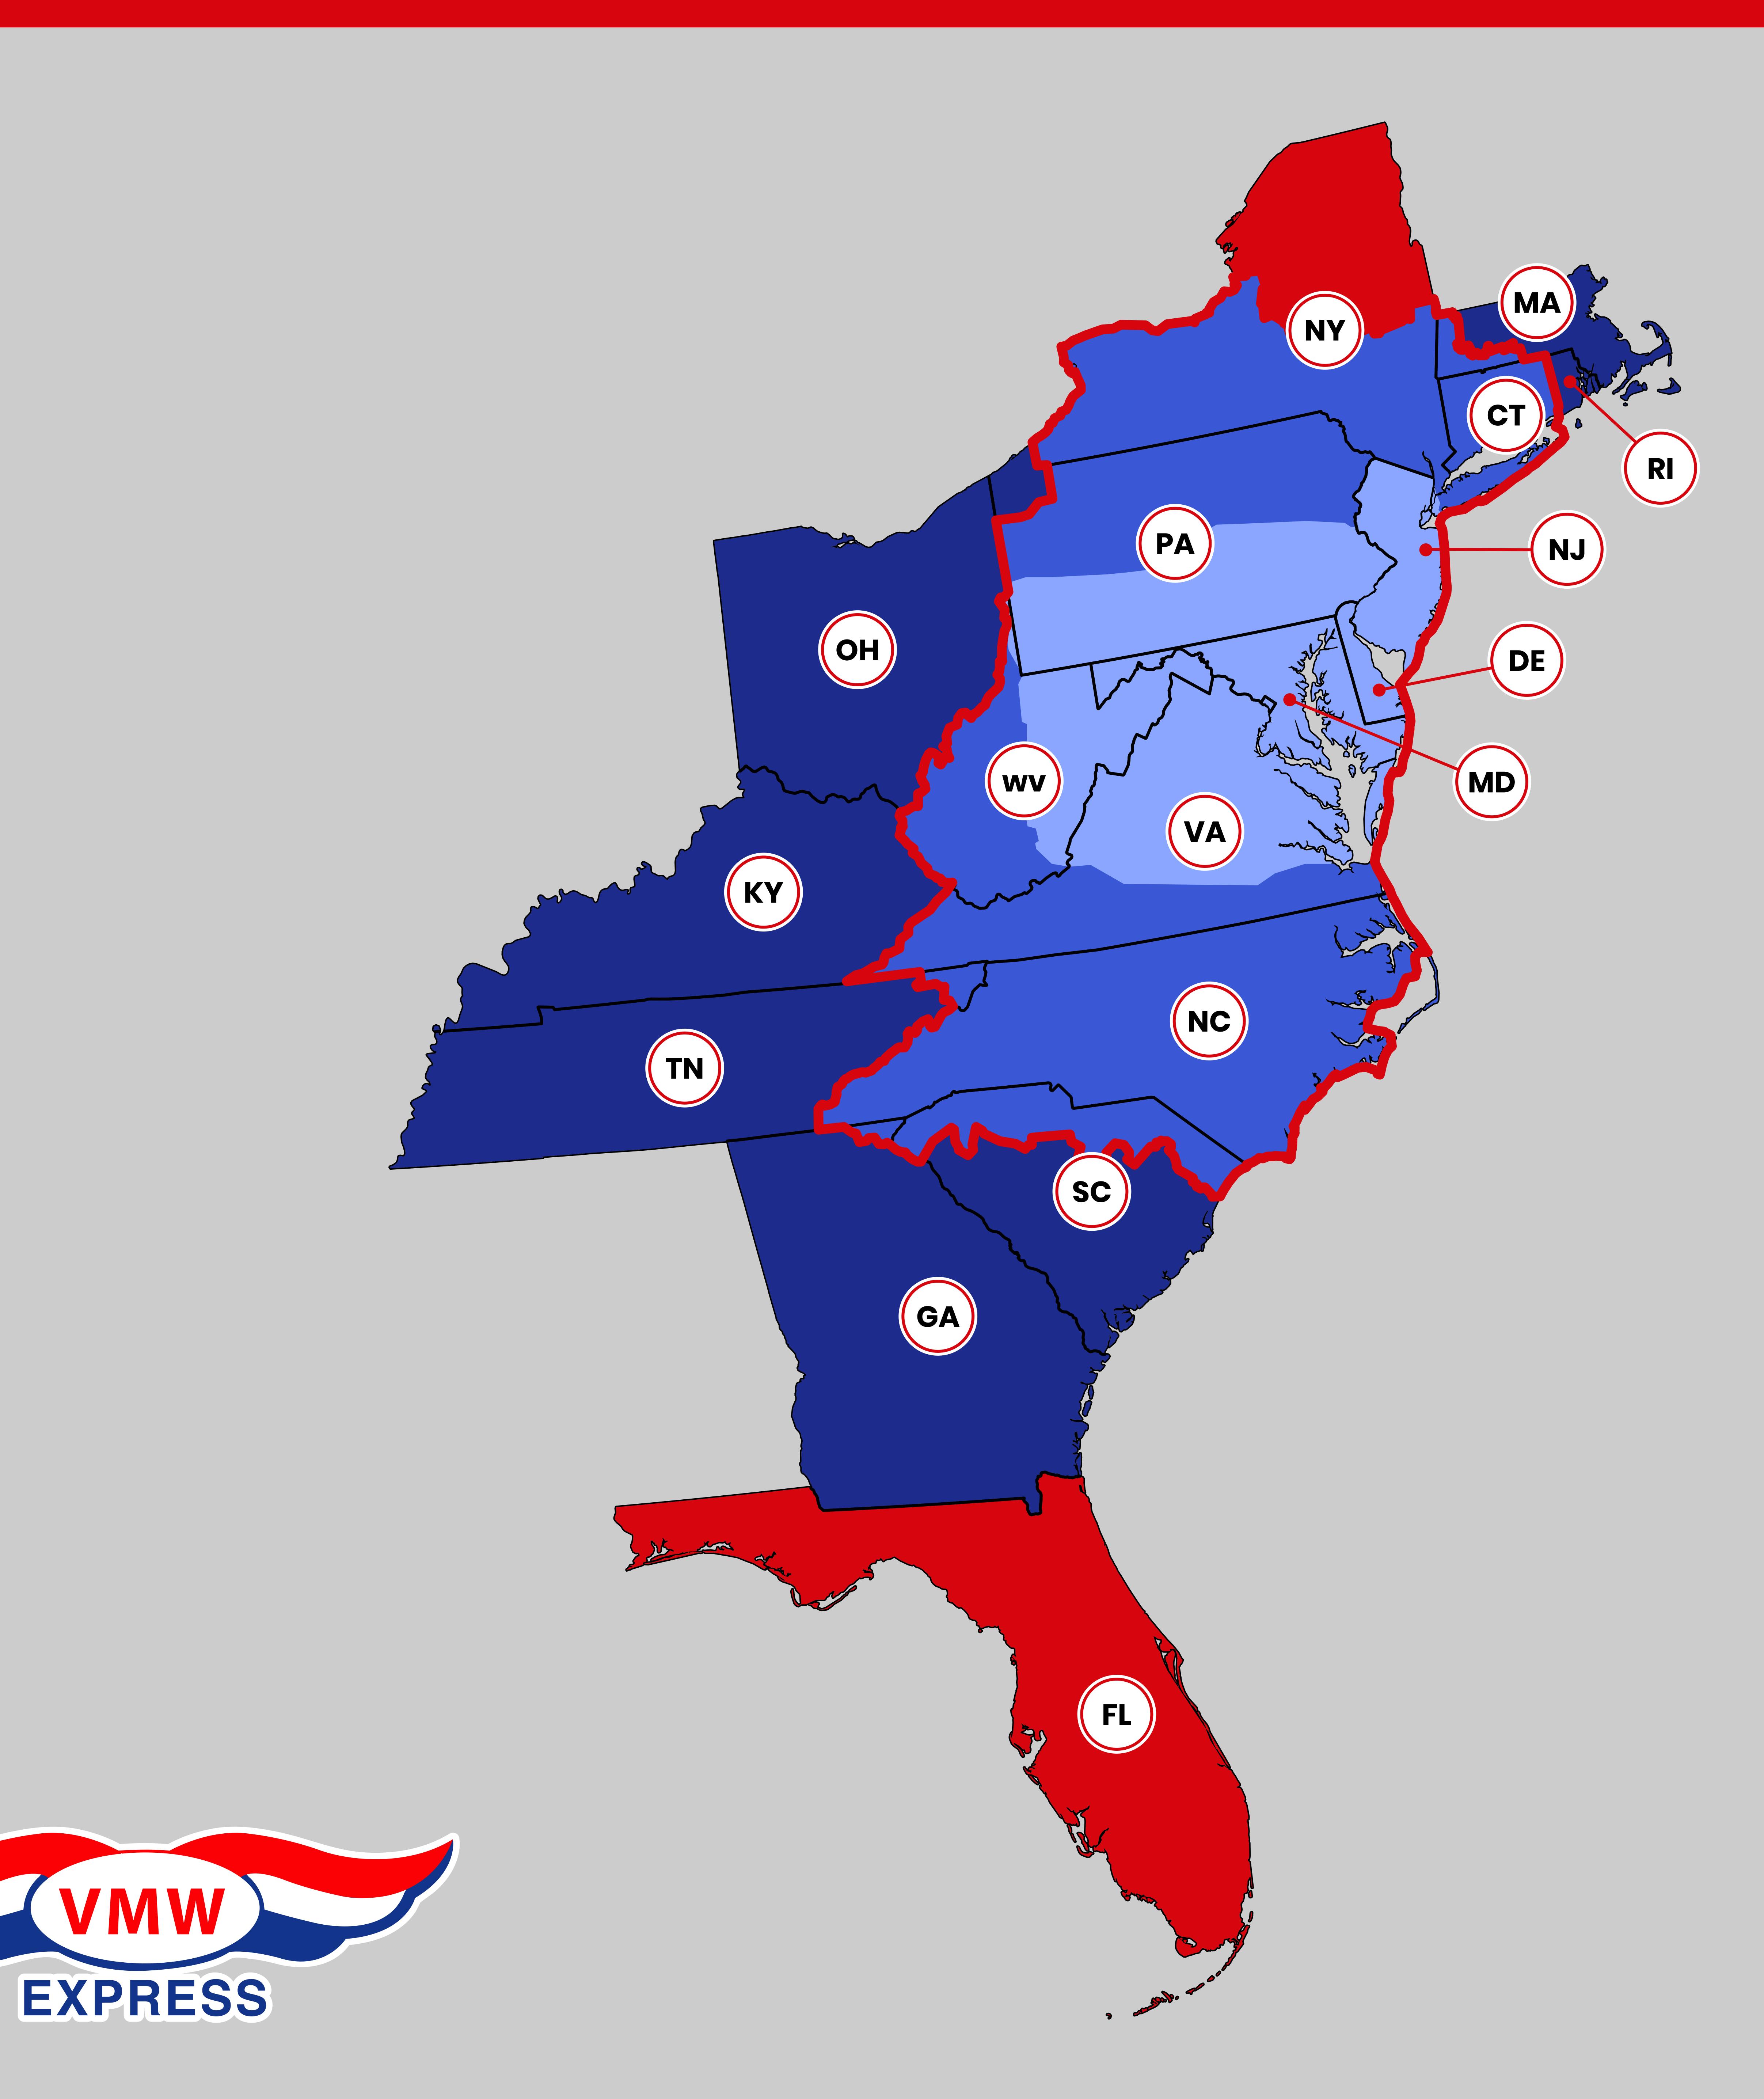

## VMW EXPRESS COVERAGE MAP

## COVERAGE

SINCE 1987, VMW EXPRESS HAS BEEN GROWING ITS PRESENCE ALL THROUGHOUT THE EAST COAST. WE CURRENTLY OFFER TRACTOR/TRAILER LTL AND FTL, STRAIGHT TRUCK FINAL MILE/ HOT SHOT DELIVERY, WAREHOUSING STORAGE, CROSS DOCKING AND MUCH MORE. WE HAVE ACTIVE OPERATIONS IN AREAS LIKE:

- WASHINGTON DC
- BALTIMORE MD
- BOSTON MA
- NEW YORK CITY NY
- PROVIDENCE RI
- RICHMOND VA
- STERLING VA
- MIDDLETOWN PA
- GREENSBORO NC
- CHARLOTTE NC
- AND MANY MORE!

IF YOU HAVE ANY SUPPLY CHAIN NEEDS THROUGHOUT THE EAST COAST, VMW EXPRESS IS HERE TO HELP. PLEASE FEEL FREE TO CALL, EMAIL OR CHAT US IF YOU WISH TO LEARN MORE ABOUT WHAT VMW EXPRESS CAN DO FOR YOU.